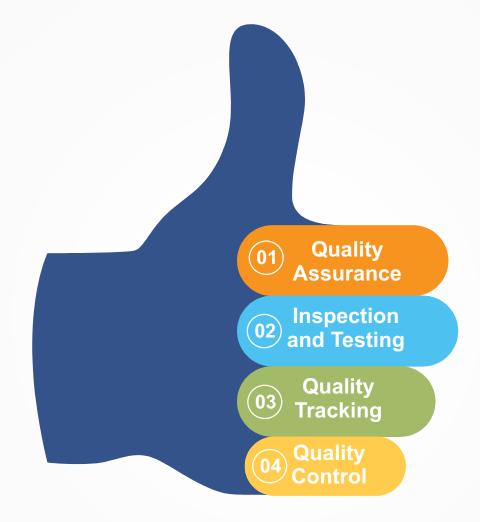

## QUALITY ASSURANCE / QUALITY CONTROL

- 01
  - Setting quality standards
  - Establishing procedures and protocols

- Records ensure responsibility and compliance.
- Process writing guides future decisions.
- Good records

- Visual inspections
- Non-destructive testing
- · Material testing

- Inspection and testing processes
- Corrective actions and continuous monitoring
- Reporting and documentation

### QUALITY ASSURANCE / QUALITY CONTROL

- Armour Ray Ventures is committed to achieving and maintaining excellence in the construction industry through an established quality management system.
- We aim to satisfy customers by providing goods and services in accordance with contractual, statutory, and regulatory requirements, while also improving the company's competencies and competitiveness.
- We will accomplish this through continuous improvement of our business processes, an organizational focus on innovation and productivity, and effective human resource management.
- We value training and information sharing at all levels of the organization.