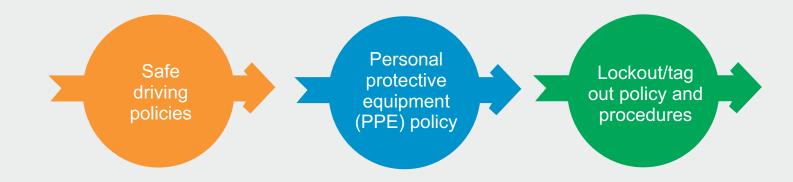

## **HSE**OBJECTIVES

#### SAFETY POLICY

To strive for a "Zero Hazard" workplace.

To Minimize the Environmental Impact of Project I Service Activities.

To train all employees for better understanding and awareness.

To visibly demonstrate leadership & Commitment to HSE by Senior Management.