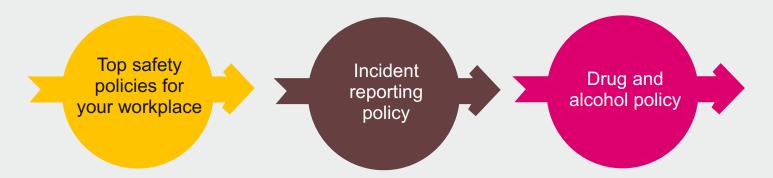

## **HSE**OBJECTIVES

#### SAFETY POLICY

To strive for a "Zero Hazard" workplace.

To Minimize the Environmental Impact of Project I Service Activities.

To train all employees for better understanding and awareness.

To visibly demonstrate leadership & Commitment to HSE by Senior Management.